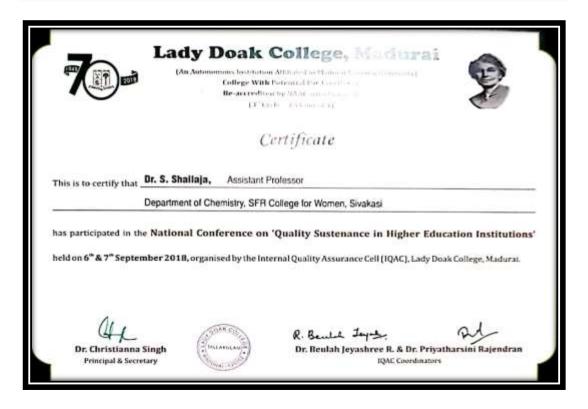

#### LIST OF TEACHERS PROVIDED WITH FINANCIAL SUPPORT TO ATTEND CONFERENCES /WORKSHOPS DURING 2018 - 2019

| S.No. | Name of teacher         | Name of conference/ workshop attended<br>for which financial support provided                                                                                        | Amount of<br>support in<br>Rs. |
|-------|-------------------------|----------------------------------------------------------------------------------------------------------------------------------------------------------------------|--------------------------------|
| l,    | Mrs.N. Uma sangari      | Participated and Presented a paper at the<br>international Conference held at American<br>college, Madurai                                                           | 2000                           |
| 2.    | Dr.M.Kavitha            | Presented a paper in the South Indian History<br>congress held at Osmania University,<br>Hyderabad                                                                   | 1500                           |
| 3.    | Dr.(Mrs.)A.Bamini       | Participated in FDP on "MOOCs " at GVN<br>College, Kovilpatti                                                                                                        | 150                            |
| 4.    | Mrs.G.Krishna Veni      | Participated in FDP on "MOOCs " at GVN<br>College, Kovilpatti                                                                                                        | 150                            |
| 5.    | Mrs.A.Muthumari         | Attended a two day Faculty Development<br>Programme on "Stress Management"<br>organised by ICT Academy at Sree<br>Sowdambika College of Engineering,<br>Aruppukottai | 515                            |
| 6.    | Mrs.P.Karthika@Nanthini | Attended a two day Faculty Development<br>Programme on "Stress Management"<br>organised by ICT Academy at Sree<br>Sowdambika College of Engineering,<br>Aruppukottai | 515                            |
| 7.    | Dr.A.Mydeen Bibi        | Attended a National Conference on Quality<br>Substance in Higher Education Constitutions<br>organised by Lady Doak College, Madurai                                  | 1010                           |
| 8.    | Dr.Shailaja             | Attended a National Conference on Quality<br>Substance in Higher Education Constitutions<br>organised by Lady Doak College, Madurai                                  | 1011                           |
| 9.    | Dr. P.R.Kavitha Rani    | Attended a three days Entrepreneurship<br>Awareness Camp held at S.Velachaminadar<br>Polytechnic College, Virudhunagar                                               | 300                            |
| 10.   | Mrs.S.Thazhai Pushpam   | Attended a three days Entrepreneurship<br>Awareness Camp held at S.Velachaminadar<br>Polytechnic College, Virudhunagar                                               | 300                            |
| Ш,    | Dr.J.Jeeva Priya        | Attended a three days Entrepreneurship<br>Awareness Camp held at S.Velachaminadar<br>Polytechnic College, Virudhunagar                                               | 300                            |