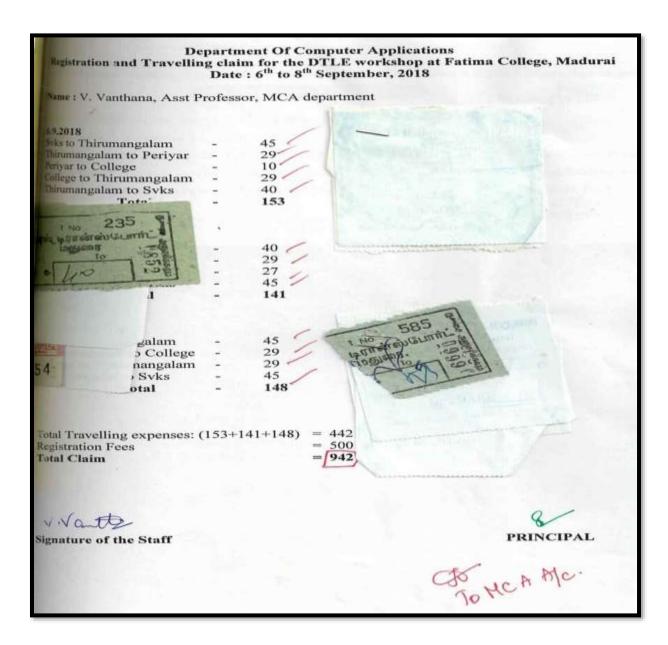

| MANDARD FIREWORKS RAJARATNAM<br>OLLEGE FOR WOMEN, SIVAKASI. |
|-------------------------------------------------------------|
| VOUCHER Vr.No105]                                           |
| 1-3F AIC Date 17/9/2018                                     |
| Received from The Principal / Secretary                     |
| Fireworks Rajaratnam College For Women, Sivakasi,the        |
| Roses Nine hundred and forty two only                       |
| E-Transfer Cheque No.                                       |
|                                                             |
| regulation, TA & DA exp. met for                            |
| to attend DILE workshop held at                             |
| Him College, Mdu. by Mrs. Vomthane,<br>Mer paind            |
| Debit Account Staff dupt para.                              |
| A-442 Signature VValle                                      |
| <u>94</u> Address                                           |
| O.S/O.M Principal                                           |